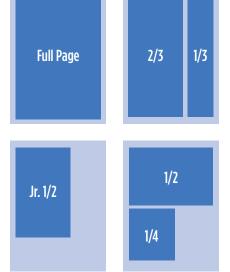

### Standard ad sizes in inches

| Nonbleed      | Bleed                                                                                                     |
|---------------|-----------------------------------------------------------------------------------------------------------|
| 14.75 x 10    | 16 x 11                                                                                                   |
| 7 x 10        | 8.125 x 11                                                                                                |
| 4.5 x 9.625   |                                                                                                           |
| 4.5 x 7.375   |                                                                                                           |
| 6.875 x 4.75  | 8.125 x 5.5                                                                                               |
| 4.5 x 4.75    |                                                                                                           |
| 2.125 x 9.625 |                                                                                                           |
| 3.75 x 4.25   | (Learning Showcase)                                                                                       |
| 3 x 2         | (Catalog Mart)                                                                                            |
| 2.125 x 4.75  |                                                                                                           |
|               | 14.75 x 10  7 x 10  4.5 x 9.625  4.5 x 7.375  6.875 x 4.75  4.5 x 4.75  2.125 x 9.625  3.75 x 4.25  3 x 2 |